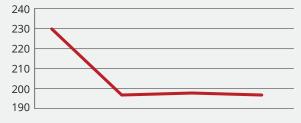

# **Results**

Over the span of four years, the beverage distributor saved more than \$3.35 million in reduced musculoskeletal workers' compensation costs, reducing claims by nearly 60%. The company experienced an ROI of 2.08:1.

# WORKERS COMPENSATION **CASE FOUR YEAR TREND**