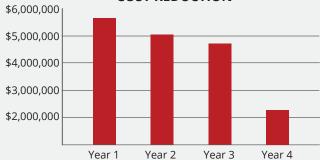

# **Results**

Over the span of four years, the beverage distributor saved more than \$3.35 million in reduced musculoskeletal workers' compensation costs, reducing claims by nearly 60%. The company experienced an ROI of 2.08:1.

### WORKERS COMPENSATION COST REDUCTION

844 (BRIOTIX) 274-6849 Copyright © 2022 Briotix Health, LP. All Rights Reserved